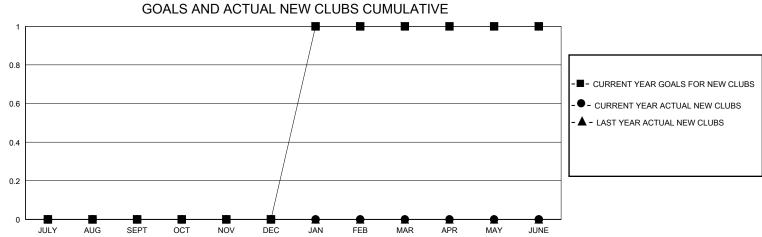

## MONTHLY MEMBERSHIP PROGRESS REPORT

District 37

Results as of: 2/29/2024

| GMT:          |               | LOCATION MONTANA |               |                       |                         |                         |                                                    |  |
|---------------|---------------|------------------|---------------|-----------------------|-------------------------|-------------------------|----------------------------------------------------|--|
|               | Club          | os               |               | Members               |                         |                         |                                                    |  |
|               | RESULTS FOR   | R 2023-2024      |               | RESULTS FOR 2023-2024 |                         |                         |                                                    |  |
| QUARTER       | NEW CLUB GOAL | NEW CLUBS        | DROPPED CLUBS | QUARTER MEN           | MBER GROWTH NET<br>GOAL | MEMBER GROWTH<br>ACTUAL | DROPPED<br>MEMBERS ACTUAL<br>(including transfers) |  |
| JULY/AUG/SEPT | 0             | 0                | 1             | JULY/AUG/SEPT         | 18                      | 36                      | 43                                                 |  |
| OCT/NOV/DEC   | 0             | 0                | 0             | OCT/NOV/DEC           | 22                      | 50                      | 43                                                 |  |
| JAN/FEB/MAR   | 1             | 0                | 0             | JAN/FEB/MAR           | 36                      | 24                      | 24                                                 |  |
| APR/MAY/JUNE  | 0             | 0                | 0             | APR/MAY/JUNE          | 18                      | 0                       | 0                                                  |  |