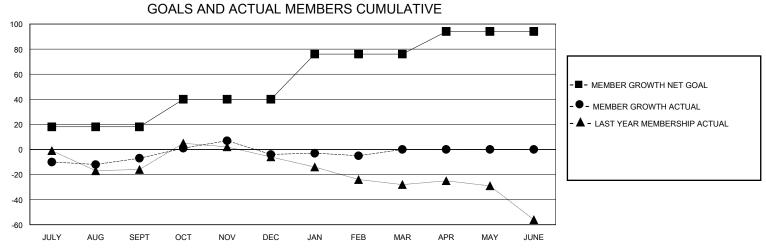

## MONTHLY MEMBERSHIP PROGRESS REPORT

District 37

Results as of: 2/29/2024

| GMT:          |               | LOCATION MONTANA |               |                       |                         |                         |                                                    |  |
|---------------|---------------|------------------|---------------|-----------------------|-------------------------|-------------------------|----------------------------------------------------|--|
|               | Club          | os               |               | Members               |                         |                         |                                                    |  |
|               | RESULTS FOR   | R 2023-2024      |               | RESULTS FOR 2023-2024 |                         |                         |                                                    |  |
| QUARTER       | NEW CLUB GOAL | NEW CLUBS        | DROPPED CLUBS | QUARTER MEN           | MBER GROWTH NET<br>GOAL | MEMBER GROWTH<br>ACTUAL | DROPPED<br>MEMBERS ACTUAL<br>(including transfers) |  |
| JULY/AUG/SEPT | 0             | 0                | 1             | JULY/AUG/SEPT         | 18                      | 36                      | 43                                                 |  |
| OCT/NOV/DEC   | 0             | 0                | 0             | OCT/NOV/DEC           | 22                      | 50                      | 43                                                 |  |
| JAN/FEB/MAR   | 1             | 0                | 0             | JAN/FEB/MAR           | 36                      | 24                      | 24                                                 |  |
| APR/MAY/JUNE  | 0             | 0                | 0             | APR/MAY/JUNE          | 18                      | 0                       | 0                                                  |  |